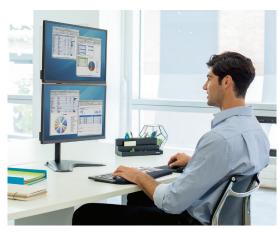

## Freestanding Dual Stacking Monitor Arm

Freestanding design allows for increased flexibility and can be used in spaces that do not allow a clamp or grommet mount.

- » Save space in tight workspaces with a dual stacked position
- » Low profile, weighted base provides enhanced stability
- » Minimize clutter with the intuitive cord management system
- » Meets VESA mounting standards

| Description      | Professional Series<br>Freestanding Dual Stacking Monitor Arm |
|------------------|---------------------------------------------------------------|
| Mfr #            | 8044001                                                       |
| Mounting Options | Surface                                                       |
| Monitor Capacity | 32" per arm                                                   |
| Weight Capacity  | 17 lbs. per arm                                               |
| Height Range     | 3½" - 35"                                                     |
| Warranty         | 3 Year                                                        |