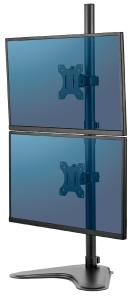

## Freestanding Dual Stacking Monitor Arm

Freestanding design allows for increased flexibility and can be used in spaces that do not allow a clamp or grommet mount.

- » Save space in tight workspaces with a dual stacked position
- » Low profile, weighted base provides enhanced stability
- » Minimize clutter with the intuitive cord management system
- » Meets VESA mounting standards

| Description      | Professional Series<br>Freestanding Dual Stacking Monitor Arm |
|------------------|---------------------------------------------------------------|
| Mfr #            | 8044001                                                       |
| Mounting Options | Surface                                                       |
| Monitor Capacity | 32" per arm                                                   |
| Weight Capacity  | 17 lbs. per arm                                               |
| Height Range     | 3½" - 35"                                                     |
| Warranty         | 3 Year                                                        |