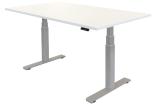

## Get the most out of your workstation with these accessories:

Cambio™ Height Adjustable Desk: Base 9682001 | Top 9649201 Unique shape promotes stretching and movement throughout the day

8035001 Locks into place or tilts freely to encourage lower leg movement